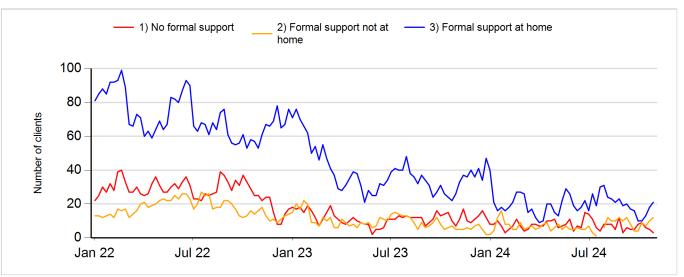

0 |

## Outstanding requests by current care and wait:

| Time since required start | 2) Formal support not at home | 3) Formal support at home | Total |
|---------------------------|-------------------------------|---------------------------|-------|
| Required in future        | 0                             | 1                         | 1     |
| Required 0-7 days ago     | 4                             | 5                         | 9     |
| Required 7-31 days ago    | 4                             | 4                         | 8     |
| Required 31-365 days ago  | 0                             | 1                         | 1     |
| Total                     | 8                             | 11                        | 19    |

#### Number of outstanding requests at weekly snapshot: